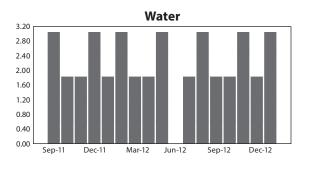

Bringing you life's most precious resource

Customer Service: (8am – 5pm) 407-944-5000

# **SAMPLE BILL**



| SERVICE ADDRESS                         |           |                     | Current Charges:<br>Total Amount Due: |                           | \$XX.xx<br>\$XX.xx |              |  |
|-----------------------------------------|-----------|---------------------|---------------------------------------|---------------------------|--------------------|--------------|--|
|                                         |           |                     |                                       | •                         |                    |              |  |
| Meter                                   | Read      | Previous Meter Read |                                       | <b>Current Meter Read</b> |                    | Water        |  |
| Number                                  | Туре      | Da