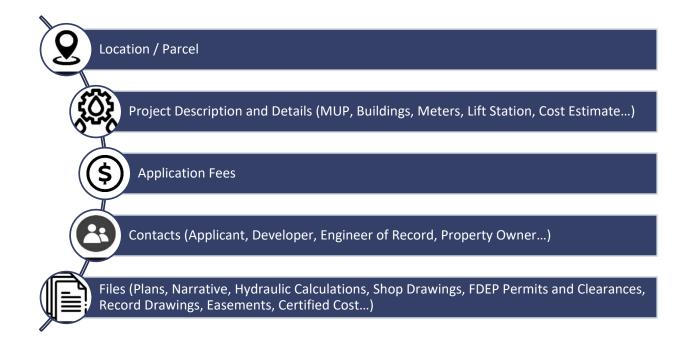

### **From Physical to Digital**

From Jan 22<sup>nd</sup> 2024, all new applications must be submitted through Toho's Project Development Portal

#### **Project Application**