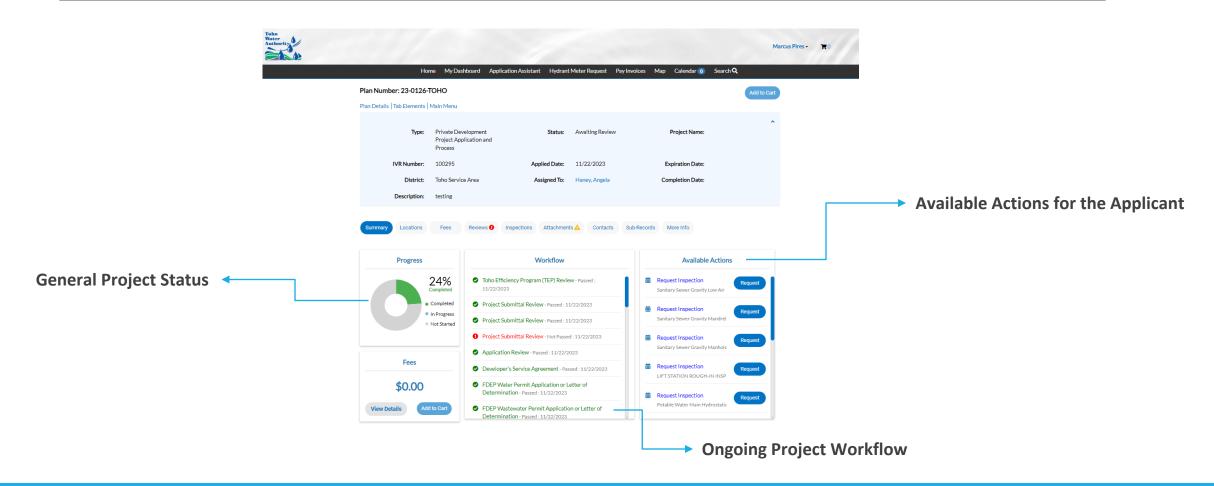

Request                                                                                                                                                                                                                                              |                    |  |  |  |
|                           | Flushing Device Meter Request Category Name: Description: Meter Flushing Device Meter Request                                                                                                                                                                                                                                                |                    |  |  |  |

- **Project Applications**
- Meter Requests
- Utility Permits



#### **Project Application**







#### **Plan Dashboard**





## **Development Portal Walkthrough**

Showtimes January 9<sup>th</sup> and 10<sup>th</sup> (2-hour sessions)

10:00am – 12:00 pm (Placeholders)

1:00pm – 3:00pm (Placeholders)



#### **Detailed Process Tutorials**



#### qrco.de/TohoDPTutorials

#### **Approved CIAC Fees** Contribution in Aid of Construction Fees

| Fee Types       | Current Cost | Updated Cost |
|-----------------|--------------|--------------|
| Sewer CIAC Fee  | \$12,763.00  | \$10,177.54  |
| Sewer Admin Fee | \$488.00     | \$453.89     |
| Water CIAC Fee  | \$5151.00    | \$8387.27    |
| Water Admin Fee | \$488.00     | \$453.89     |

| Current Cost | Updated Cost |
|--------------|--------------|
| \$18,890.00  | \$19,472.59  |

Approved 2.9% increase December 10th, 2023. Effective date of Increase January