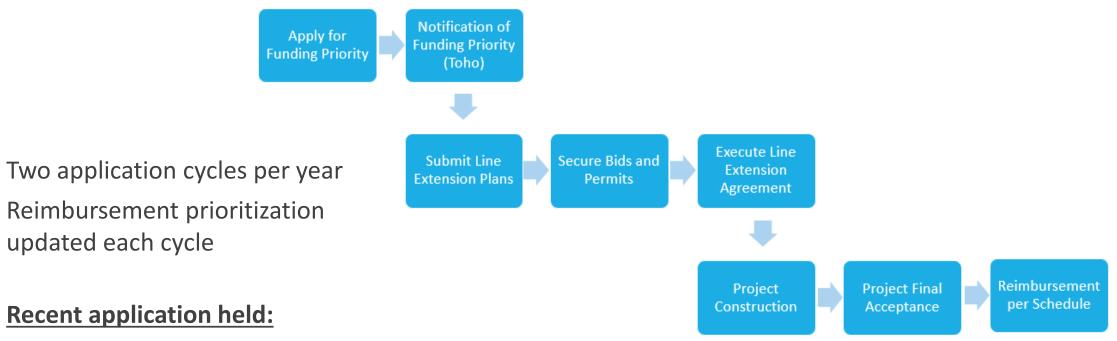

### Builder Reimbursement Process

Toho Water Utility Line Extension Program

• January 22<sup>nd</sup> - February 29<sup>th</sup>

٠