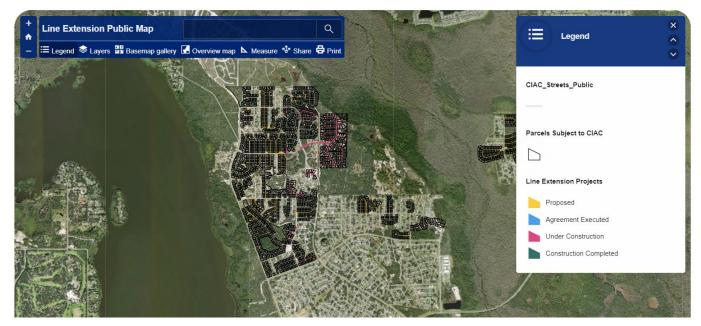

#### Line Extension Map

Use our interactive line extension map to see a project's status and location.

- Interactive map feature
- Shows high-level information for active proposed projects and projects with executed Agreements
- Builders have latest information for their project schedules