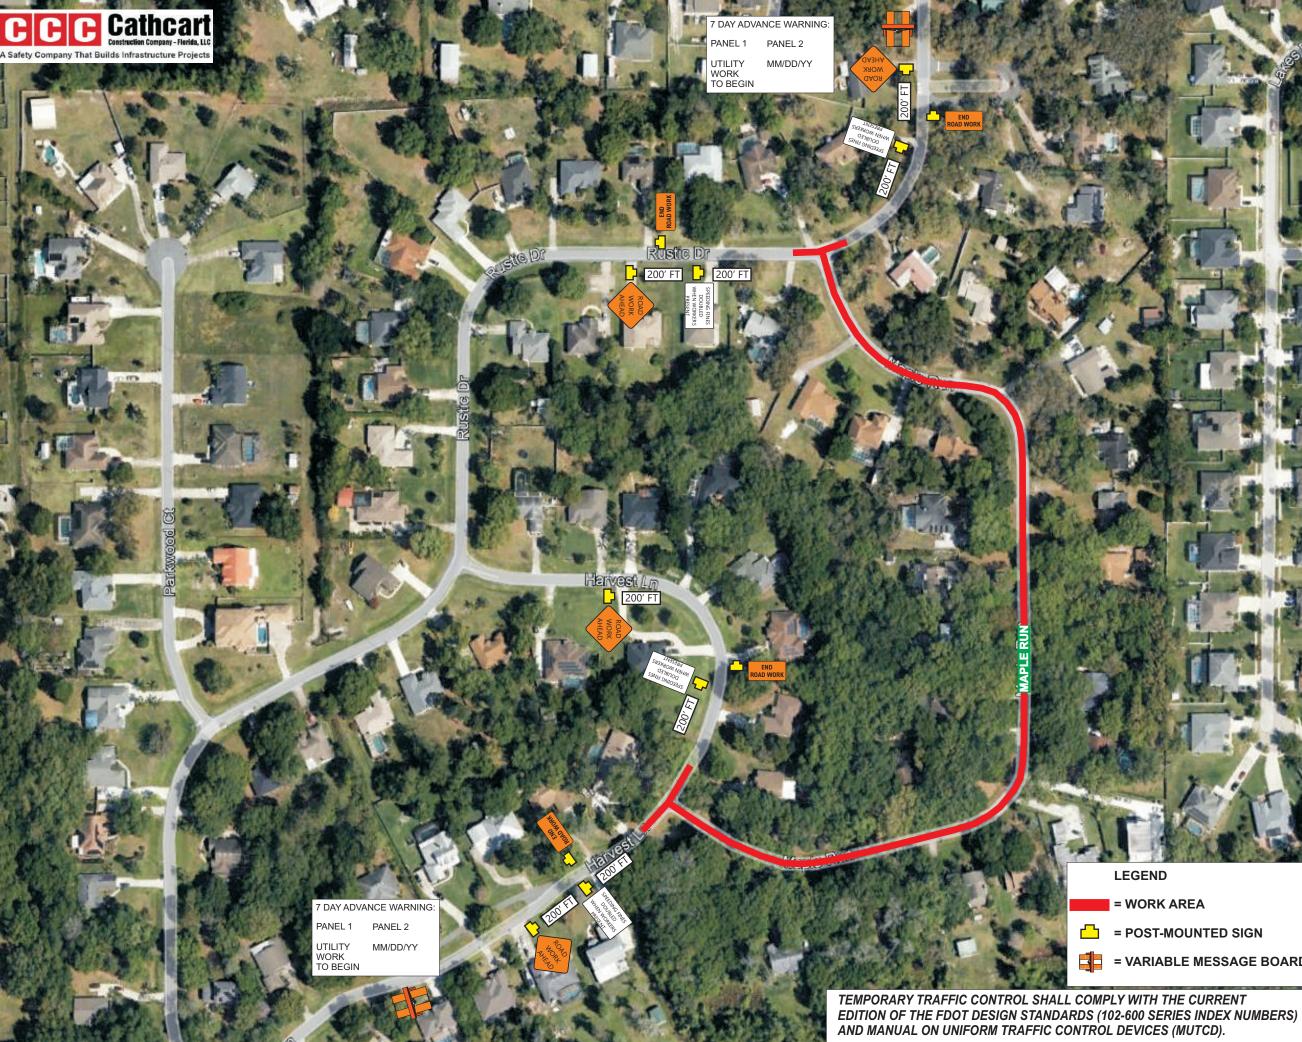

## **REFER TO FDOT INDEX** NUMBER 102-602 FOR SIGNS SHOWN

REFER TO FDOT INDEX NUMBER 102-603 FOR TEMP LANE CLOSURES

THE REAL PROPERTY AND ADDRESS OF THE REAL PROPERTY ADDR

MOT provided by:

Bob's BARRICADES, INC.

SPEED LIMIT ON RUSTIC DR & MAPLE RUN IS 25 MPH

## TEMPORARY SIGN SUPPORT NOTES:

- 1. All signs shall be post mounted when work operations exceed one day except for:
- a. Road closure signs mounted in accordance with the vendor drawing for the Type III Barricade shown on the APL.
- b. Pedestrian advanced warning or pedestrian regulatory signs mounted on sign supports in accordance with the vendor drawing shown on the APL.

= VARIABLE MESSAGE BOARD

A&SW Consultants, Inc. Phone: 386-788-9899 5545 Benchmark Lane Sanford , FL 32773 www.FloridaMOT.com nicolle@aswconsultants.com

Date Expires: 08/20/2025

Instructor: Ronald C. Appel

FDOT

Certificate # 76723 FDOT Provider # 134

**PLAN NOT** 

TO SCALE