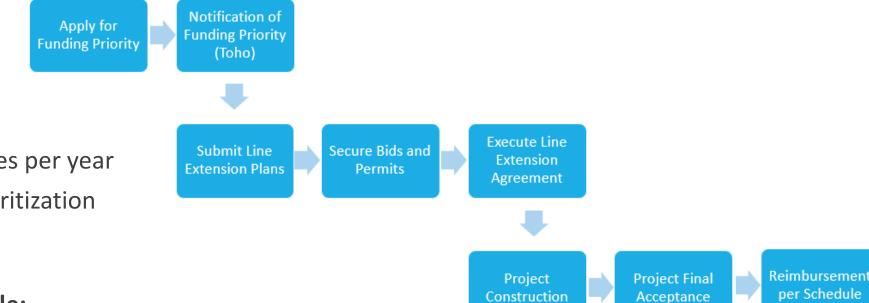

#### Builder Reimbursement Process

Toho Water Utility Line Extension Program

- Two application cycles per year
- Reimbursement prioritization updated each cycle
- Next application cycle:
  - August 2024

# Current Reimbursement Prioritization List

- 5 new projects identified for available reimbursement \$\$\$
- Continue to move these projects through the agreement and construction process
  - Need an executed line extension agreement to secure reimbursement \$ ranking by next cycle