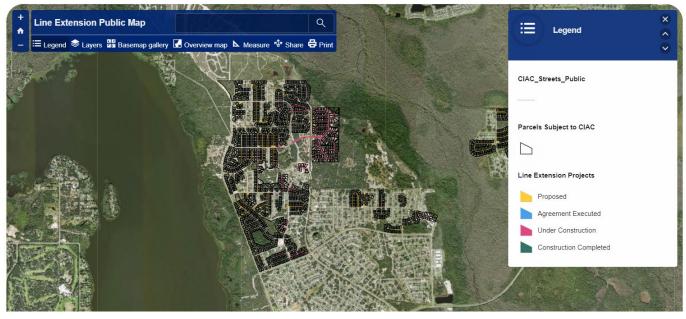

#### **Line Extension Map**

Use our interactive line extension map to see a project's status and location.

- Interactive map feature
- Shows high-level information for active proposed projects and projects with executed Agreements
- Builders have latest information for their project schedules