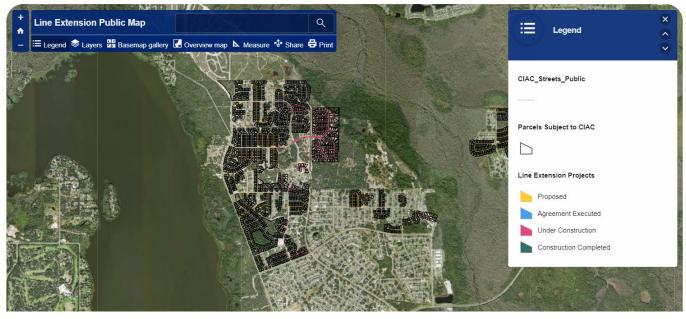

## Stay Up To Date with Project Progress

#### **Line Extension Map**

Use our interactive line extension map to see a project's status and location.

- Interactive map feature
- Shows high-level information for active proposed projects and projects with executed Agreements
- Builders have latest information for their project schedules

www.tohowater.com/development/infrastructure-reimbursement