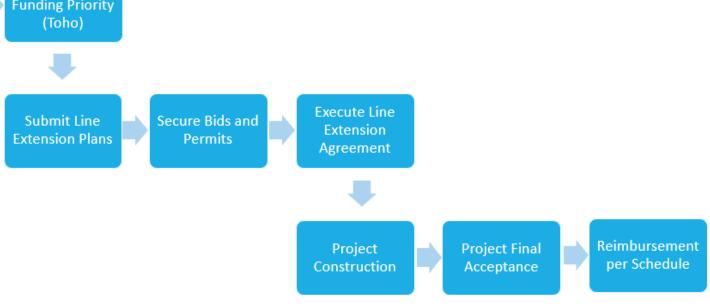

### Builder Reimbursement Process

Toho Water Utility Line Extension Program

- Two application cycles per year
- Reimbursement prioritization updated each cycle
- Current application dates
  - OPEN
  - Closes August 2024

# Current Reimbursement Prioritization List

- Continue to move these prioritized projects through the agreement and construction process
  - Need an executed line extension agreement to secure reimbursement ranking (by September 3<sup>rd</sup>)
- This list will be updated after this current application cycle
- Toho will be adding another \$2M in October 2024 to fund reimbursement for additional projects