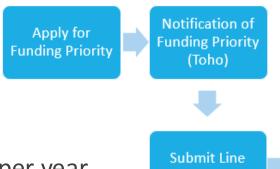

#### Builder Reimbursement Process

Toho Water Utility Line Extension Program

- Two application cycles per year
- Reimbursement prioritization updated each cycle
- Recent application dates
  - August 1 September 16, 2024

#### New Reimbursement Prioritization List

- 4 new projects identified for available reimbursement
- Continue to move these projects through the agreement and construction process
  - Need an executed line extension agreement to secure reimbursement \$ ranking by next cycle