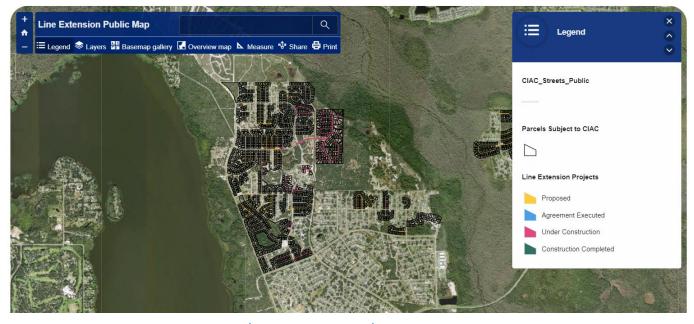

#### **Line Extension Map**

Use our interactive line extension map to see a project's status and location.

- Interactive map feature
- Shows high-level information for active proposed projects and projects with executed Agreements
- Builders have latest information for their project schedules

www.tohowater.com/development/infrastructure-reimbursement