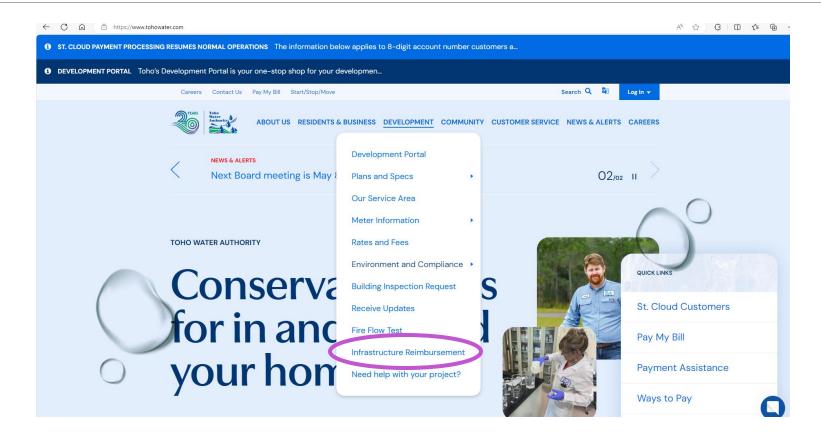

### Program Website

<u>www.tohowater.com</u> >> Development >> Infrastructure Reimbursement

Toho Water Authority

Status of CIAC Applications
Poinciana Utility Line Extension - Cycle 7
September 2024

| Application                      | Proportion of<br>Builder-owned<br>Lots | Project Readiness     | Immediate<br>Connection<br>Commitment | # of Lots<br>Served/LF sewer | Project Completes<br>Area | Complete<br>Application | Score | Rank |
|----------------------------------|----------------------------------------|-----------------------|---------------------------------------|------------------------------|---------------------------|-------------------------|-------|------|
| Rio Grande Drive (Maronda Homes) |                                        | s                     | igned CIA(                            | Agreeme                      | ent                       |                         | N/A   | N/A  |
| Redfin Drive                     |                                        | Signed CIAC Agreement |                                       |                              |                           |                         | N/A   | N/A  |
| Homosassa Drive                  |                                        | Signed CIAC Agreement |                                       |                              |                           | N/A                     | N/A   |      |
| Apopka Lane                      |                                        | Signed CIAC Agreement |                                       |                              |                           | N/A                     | N/A   |      |
| Alafia Way                       |                                        | Signed CIAC Agreement |                                       |                              |                           | N/A                     | N/A   |      |
| Pickerel Court                   |                                        | Signed CIAC Agreement |                                       |                              | N/A                       | N/A                     |       |      |
| Redfin Drive                     | 3                                      | 3                     | 1                                     | 5                            | 2                         | 3                       | 2.82  | 1    |
| Mulberry Court                   | 3                                      | 1                     | 1                                     | 4                            | 2                         | 2                       | 2.21  | 2    |
| Sarasota Way                     | 2                                      | 3                     | 1                                     | 2                            | 2                         | 3                       | 2.13  | 3    |
| Eloise Court                     | 2                                      | 1                     | 1                                     | 4                            | 2                         | 2                       | 1.97  | 4    |
| Homosassa Drive                  | 1                                      | 2                     | 1                                     | 3                            | 2                         | 3                       | 1.92  | 5    |
| Maitland Court                   | 2                                      | 1                     | 1                                     | 1                            | 2                         | 2                       | 1.51  | 6    |

www.tohowater.com/development/infrastructure-reimbursement