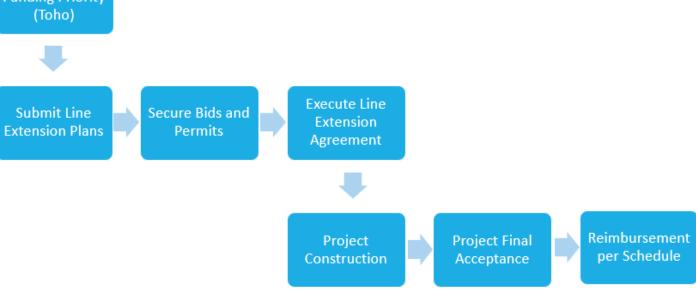

#### Builder Reimbursement Process

Toho Water Utility Line Extension Program

- Two application cycles per year
- Reimbursement prioritization updated each cycle
- Recent application dates
  - August 1 September 16, 2024

#### New Reimbursement Prioritization List

- 4 new projects identified for available reimbursement
- Continue to move these projects through the agreement and construction process
  - Need an executed line extension agreement to secure reimbursement \$ ranking by next cycle