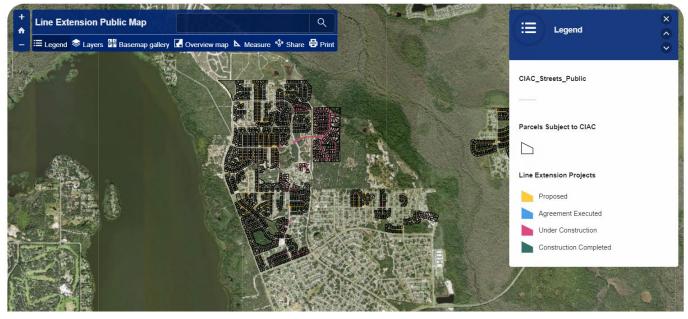

#### **Line Extension Map**

Use our interactive line extension map to see a project's status and location.

- Interactive map feature
- Shows high-level information for active proposed projects and projects with executed Agreements
- Builders have latest information for their project schedules

www.tohowater.com/development/infrastructure-reimbursement