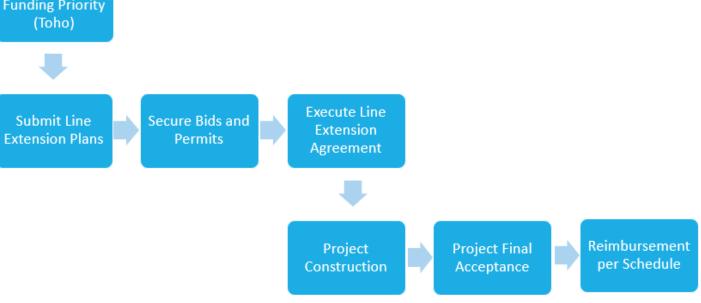

### Builder Reimbursement Process

Toho Water Utility Line Extension Program

- Reimbursement for non-Builder owned lots
- ✓ Toho CIAC fee waived for Builder owned lots
- Next application cycle:
  - January 2025

### Current Reimbursement Prioritization List

- 4 new projects identified for available reimbursement
- Continue to move these projects through the agreement and construction process
  - Need an executed line extension agreement to secure reimbursement \$ ranking by next cycle