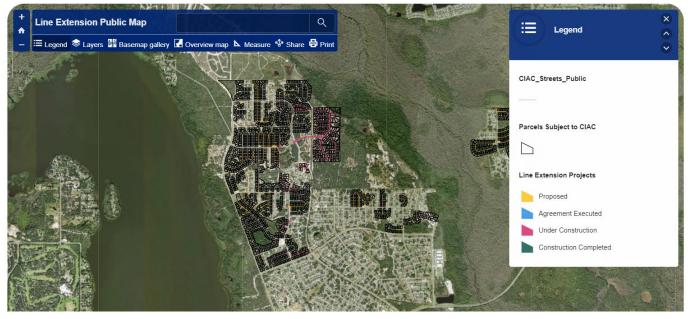

### Stay Up To Date with Project Progress

#### **Line Extension Map**

Use our interactive line extension map to see a project's status and location.

- Interactive map feature
- Shows high-level information for active proposed projects and projects with executed Agreements
- Builders have latest information for their project schedules

www.tohowater.com/development/infrastructure-reimbursement