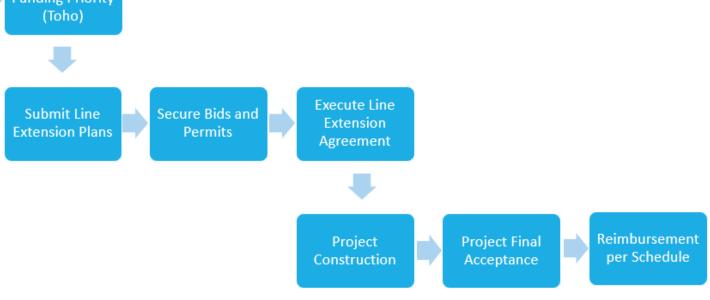

### Builder Reimbursement Process

Toho Water Utility Line Extension Program

- Reimbursement for non-Builder owned lots
- ✓ Toho CIAC fee waived for Builder owned lots
- Next Builder Application Cycle
  - Q3 2025

# Latest Builder Reimbursemer Prioritization List

- 4 new projects identified for available reimbursement
- Continue to move these projects through the agreement and construction process
  - Need an executed line extension agreement to secure reimbursement \$ ranking by next cycle

Toho will continue to add another \$2M in October
 2025 to fund additional projects