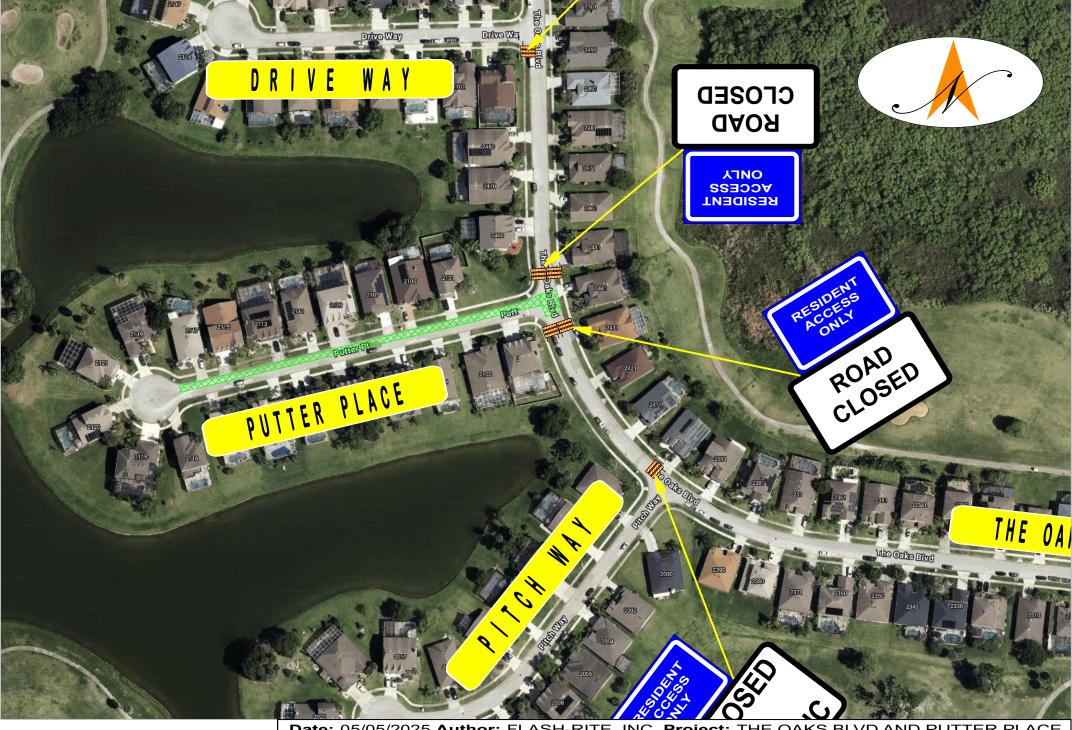

## **ENLARGED VIEW OF WORK AREA**

-FDOT STANDARD INDEX -ROAD CLOSURE

Date: 05/05/2025 Author: FLASH-RITE, INC. Project: THE OAKS BLVD AND PUTTER PLACE Comments:

SIGN AND DEVICE SPACING TO FOLLOW FDOT DESIGN STANDARDS 2024/2025

SUGGESTED PLAN DESIGN TO BE USED FOR PERMIT SUBMITTAL ONLY-FLASH-RITE INC IS NOT A CERTIFIED ENGINEER AND IS RELEASED FROM LIABILITY IN RESPECTS TO PLAN DESIGN