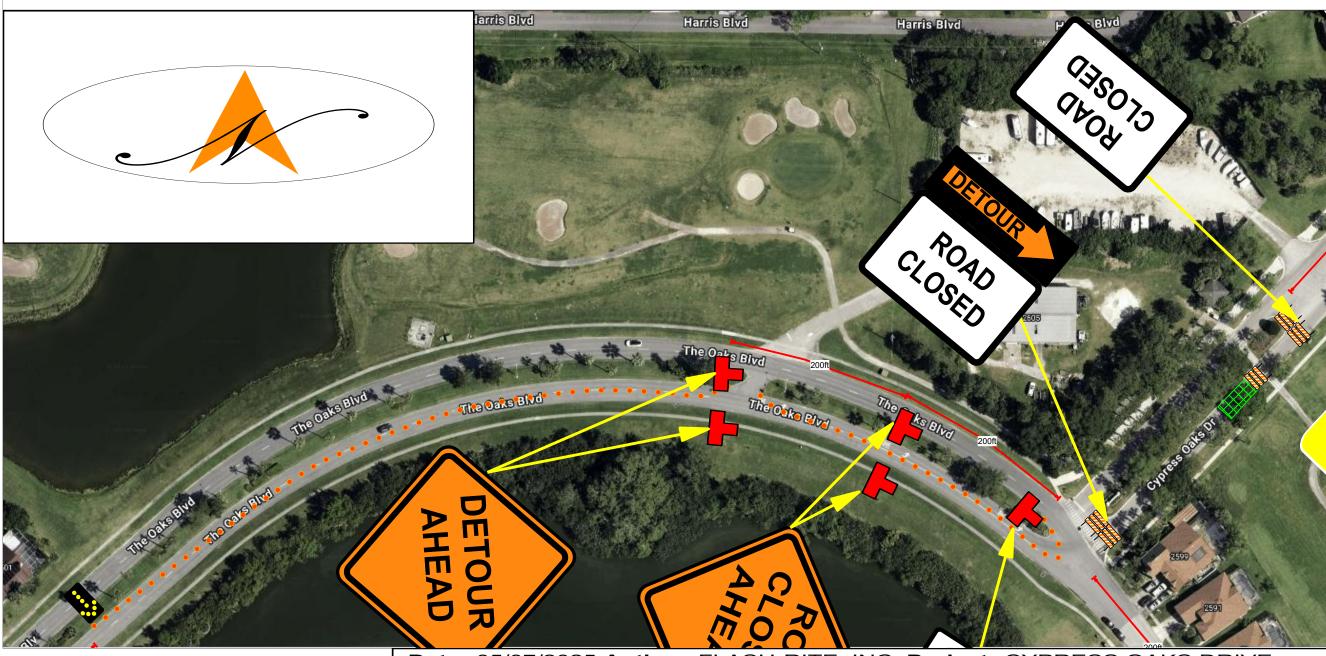

## ENLARGED VIEW OF WORK AREA

SUGGESTED PLAN DESIGN TO BE USED FOR PERMIT SUBMITTAL ONLY- FLASH-RITE INC IS NOT A CERTIFIED ENGINEER AND IS RELEASED FROM LIABILITY IN RESPECTS TO PLAN DESIGN

Date: 05/07/2025 Author: FLASH-RITE, INC. Project: CYPRESS OAKS DRIVE