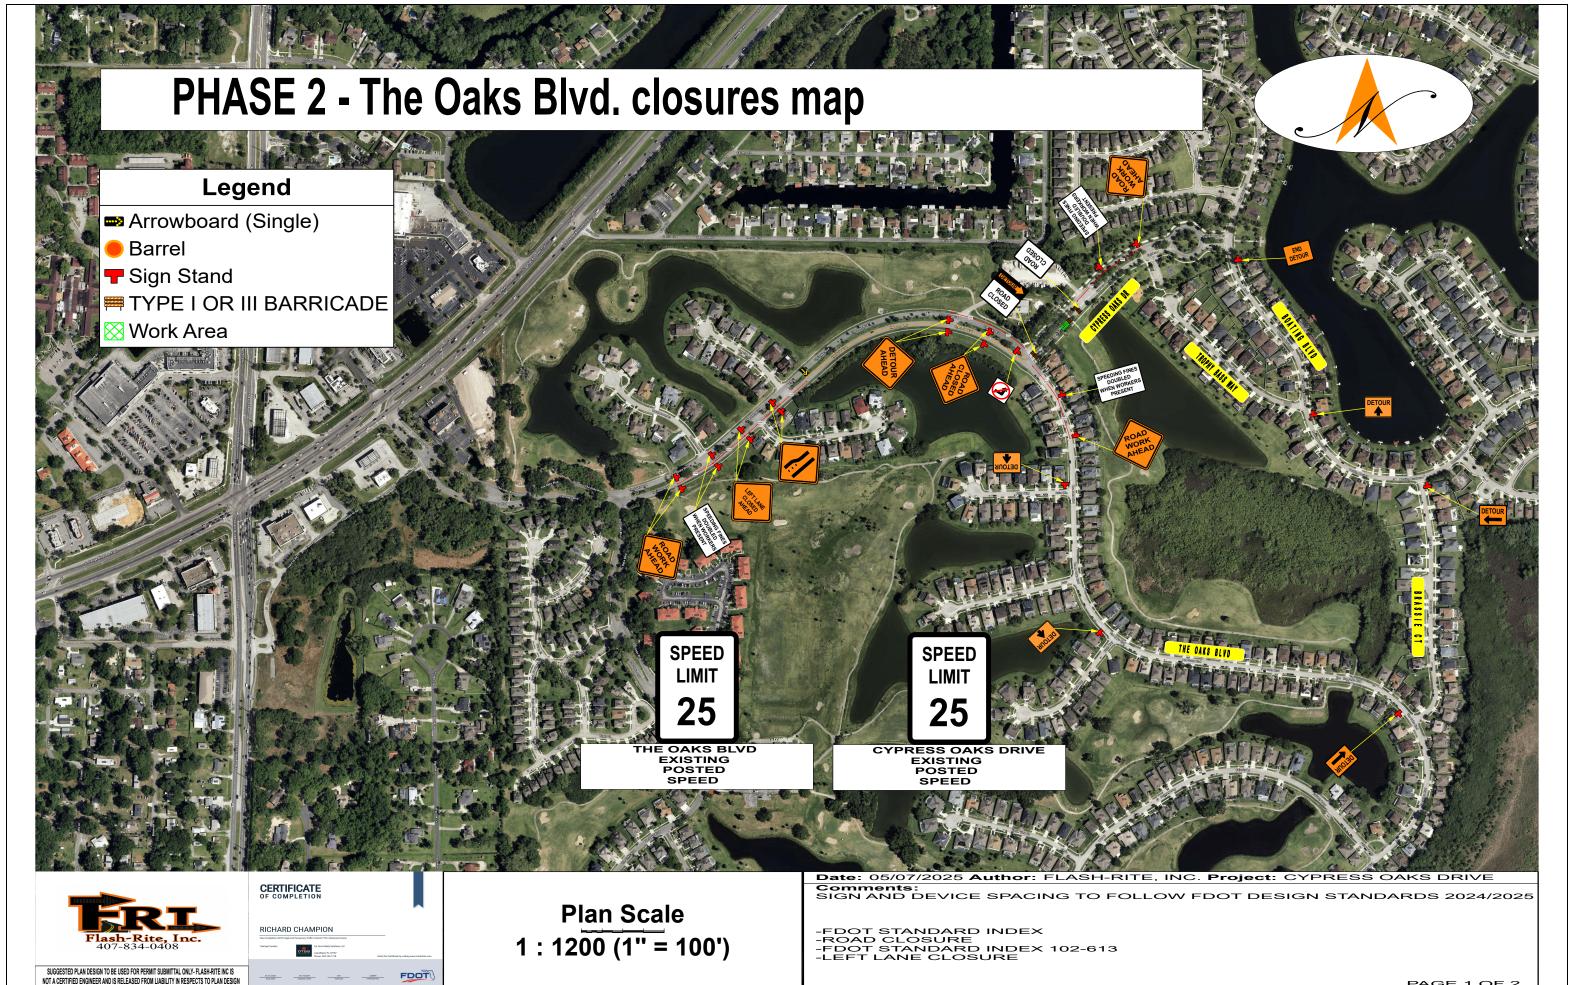

## Comments:

SIGN AND DEVICE SPACING TO FOLLOW FDOT DESIGN STANDARDS 2024/2025

- -FDOT STANDARD INDEX
- -ROAD CLOSURE
- -FDOT STANDARD INDEX 102-613
- -LEFT LANE CLOSURE