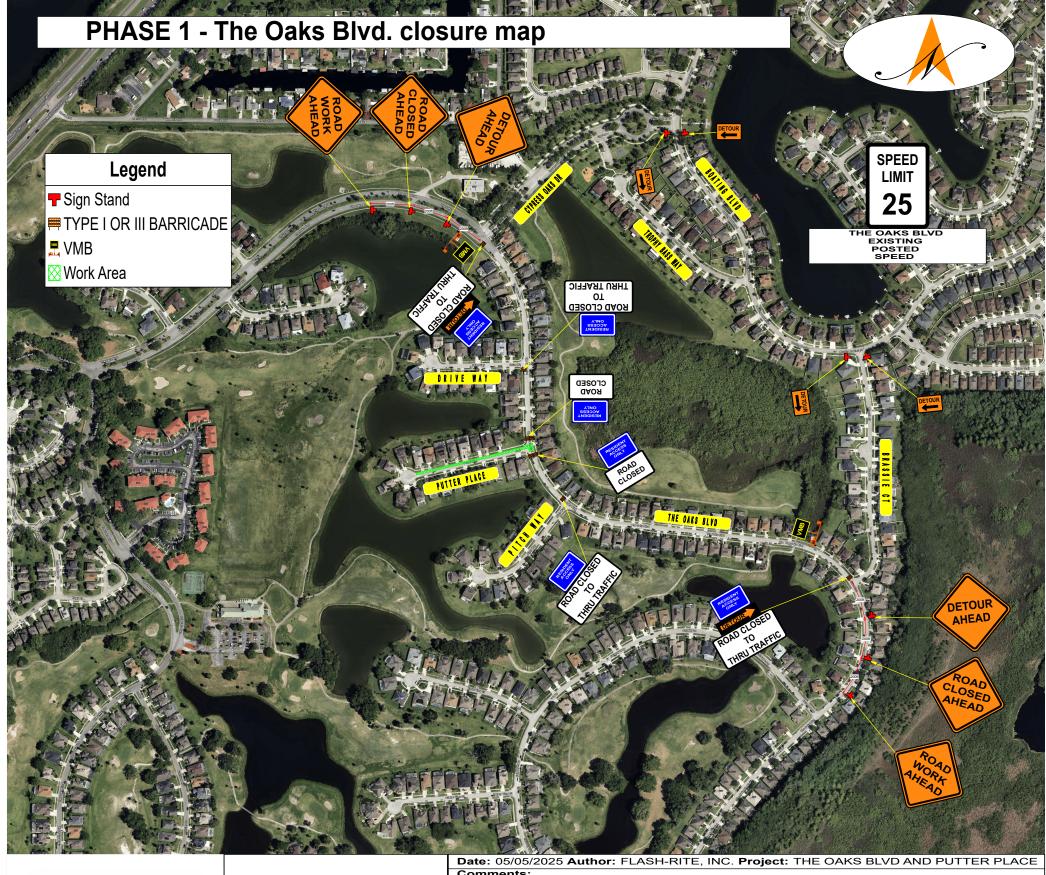

**Plan Scale** 1: 1200 (1" = 100') Comments:
SIGN AND DEVICE SPACING TO FOLLOW FDOT DESIGN STANDARDS 2024/2025

-FDOT STANDARD INDEX -ROAD CLOSURE

SUGGESTED PLAN DESIGN TO BE USED FOR PERMIT SUBMITTAL ONLY-FLASH-RITE INC IS NOT A CERTIFIED ENGINEER AND IS RELEASED FROM LIABILITY IN RESPECTS TO PLAN DESIGN