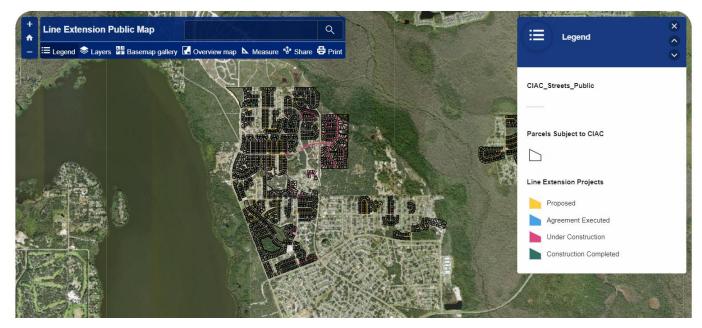

## Stay Up To Date with Project Progress

#### Line Extension Map

Use our interactive line extension map to see a project's status and location.

- Interactive map feature
- Shows high-level information for active proposed projects and projects with executed Agreements
- Builders have latest information for their project schedules

www.tohowater.com/development/infrastructure-reimbursement