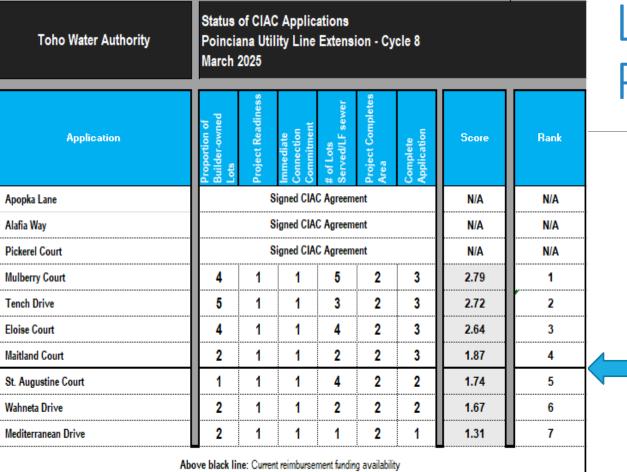

### Latest Builder Reimbursemer Prioritization List

- 4 new projects identified for available reimbursement
- Continue to move these projects through the agreement and construction process
  - Need an executed line extension agreement to secure reimbursement \$ ranking by next cycle

#### Potential Projects - TBD

| Project Name           | Completion Status                 |  |
|------------------------|-----------------------------------|--|
| Alafia Way             | CIAC Agreement Signed             |  |
| Pickerel Court         | CIAC Agreement Signed             |  |
| Apopka Lane            | CIAC Agreement Signed             |  |
| Tench Drive #2         | CIAC Application Submitted        |  |
| Maitland Ct            | CIAC Application Submitted        |  |
| Mulberry Ct            | <b>CIAC Application Submitted</b> |  |
| St. Johns Ct #2        | CIAC Application Submitted        |  |
| St. Augustine Drive #2 | CIAC Application submitted        |  |
| Eloise Court           | CIAC Application submitted        |  |